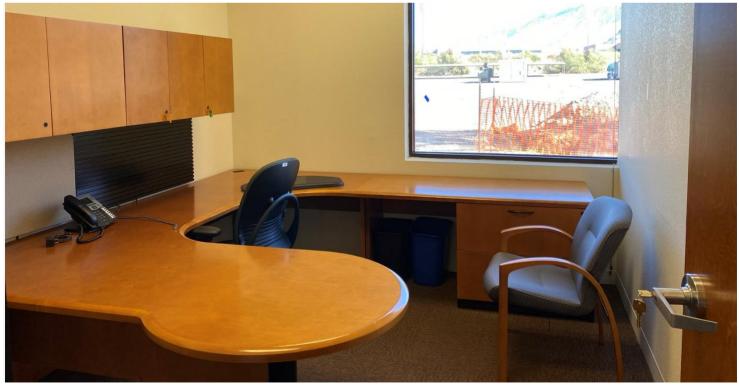

# 1,900 SF Fully Furnished – Turn-Key Office Space Lease Rate: \$22.00 / SF NNN

#### **Property Highlights**

- · Bring your computer and plug-in
- Fully Furnished Turn-Key Oro Valley Office Space
- · Shared conference room and kitchenette
- · Some of the best views in Oro Valley
- · Space has abundant natural light

#### **Property Photos**