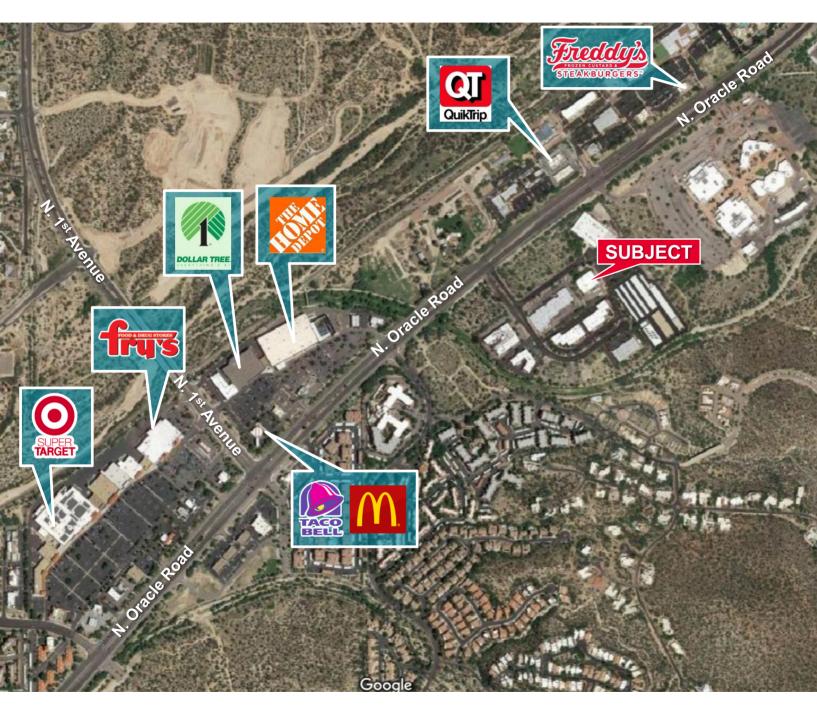

#### **Aerial**

**Molly Mary Gilbert** Office Properties

+1 520 546 2766 mgilbert@picor.com **PICOR Commercial Real Estate Services** 

5151 E. Broadway Blvd, Suite 115 Tucson, Arizona 85711 phone: +1 520 748 7100 picor.com