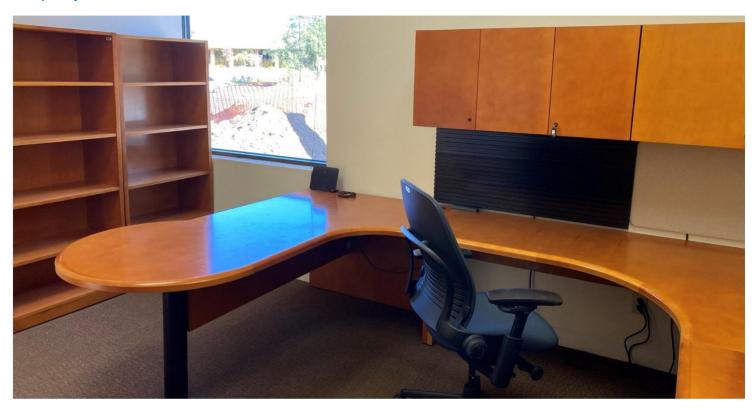

# 1,900 SF Fully Furnished – Turn-Key Office Space Lease Rate: \$22.00 / SF NNN

#### **Property Highlights**

- · Bring your computer and plug-in
- Fully Furnished Turn-Key Oro Valley Office Space
- · Shared conference room and kitchenette
- · Some of the best views in Oro Valley
- · Space has abundant natural light

#### **Property Photos**