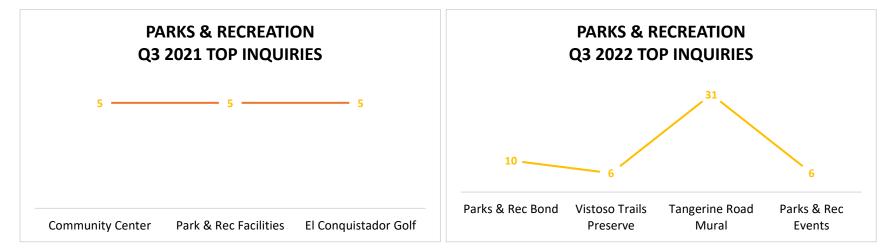

## Parks and Recreation 2021 to 2022 Comparison

The graphs below illustrate the number of inquiries received for Parks and Recreation, January – December 2021 compared to January – September 2022.

The charts below identify the top inquiries for quarter three 2021, July - September compared to quarter three 2022 July - September.