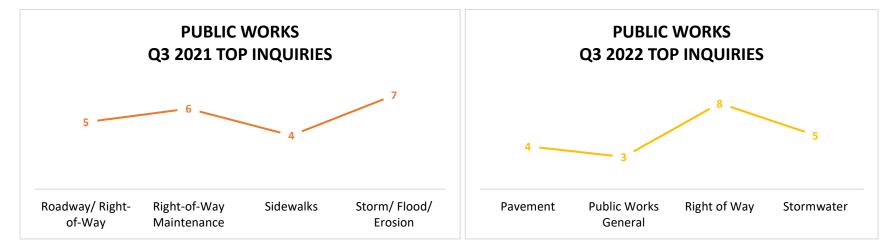

### Public Works 2021 to 2022 Comparison

The graphs below illustrate the number of inquiries received for Public Works, January – December 2021 compared to January – September 2022.

The charts below identify the top inquiries for quarter three 2021, January – September compared to quarter three 2022 January – September.