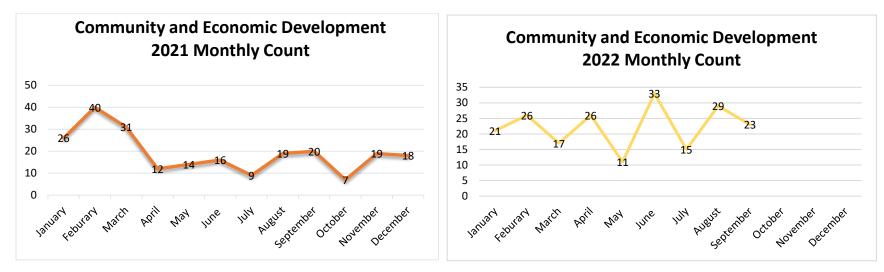

### Community and Economic Development 2021 to 2022 Comparison

The graphs below illustrate the number of inquiries received for Community and Economic Development, January – December 2021, compared to January – September 2022.