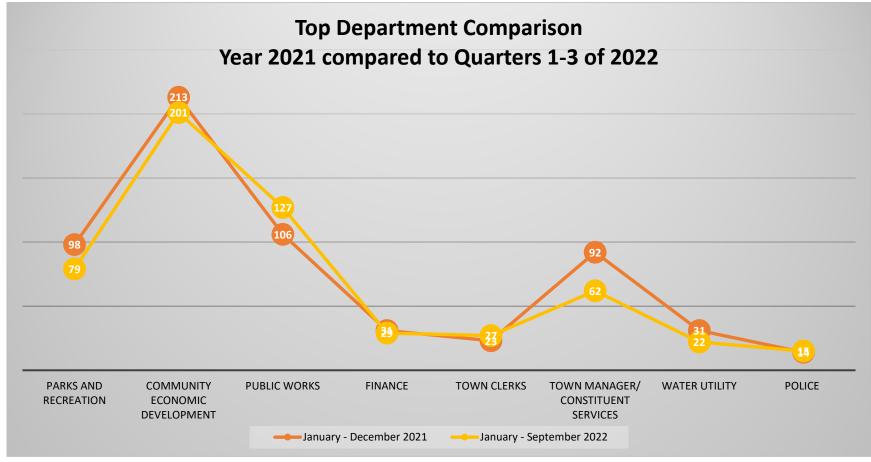

# **ASK Oro Valley Data Trends**

Below illustrates the top inquiries for eight of the Town's departments. The chart displays a comparison between January – December 2021, and from January – September 2022.

Note: Magistrate Court, Human Resources, Legal, and Innovation and Technology are excluded due to minimal inquiries

The top inquiries for 2021 were in Community and Economic Development (213) and Public Works (106). In quarters one, two and three of 2022 the top inquiries are in Community and Economic Development (201) and Public Works (127).