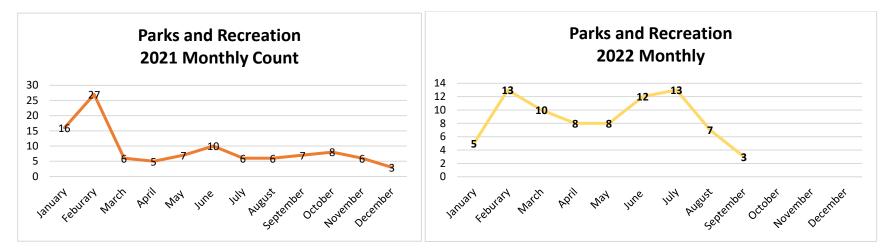

## Parks and Recreation 2021 to 2022 Comparison

The graphs below illustrate the number of inquiries received for Parks and Recreation, January – December 2021 compared to January – September 2022.

The charts below identify the top inquiries for quarter three 2021, July - September compared to quarter three 2022 July - September.