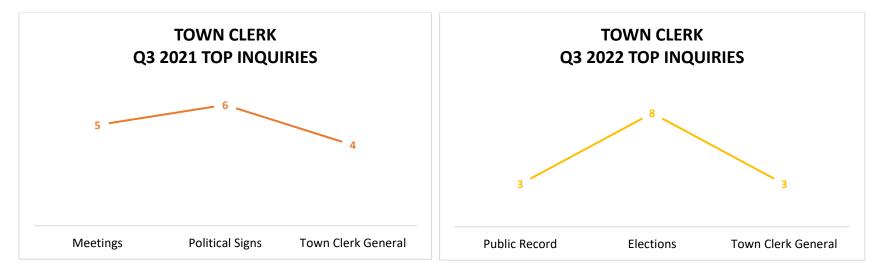

## Town Clerk's 2021 to 2022 Comparison

The graphs below illustrate the number of inquiries received for Town Clerk's Office January – December 2021 compared to January – September 2022.

The charts below identify the top inquiries for quarter three 2021, January – September compared to quarter three 2022 January – September.