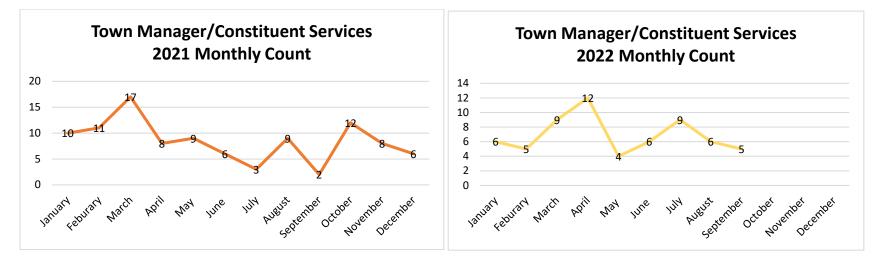

## Town Manager/ Constituent Services 2021 to 2022 Comparison

The graphs below illustrate the number of inquiries received for Constituent Services, January – December 2021 compared to January – September 2022.