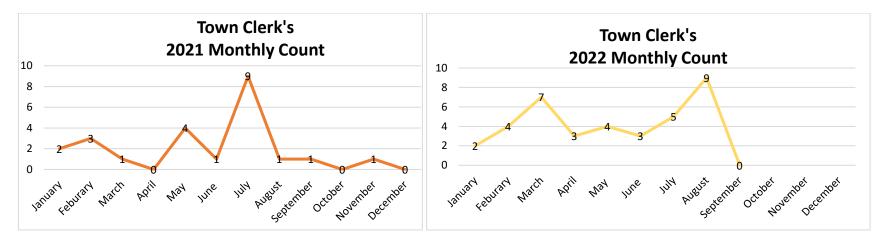

## Town Clerk's 2021 to 2022 Comparison

The graphs below illustrate the number of inquiries received for Town Clerk's Office January – December 2021 compared to January – September 2022.

The charts below identify the top inquiries for quarter three 2021, January – September compared to quarter three 2022 January – September.