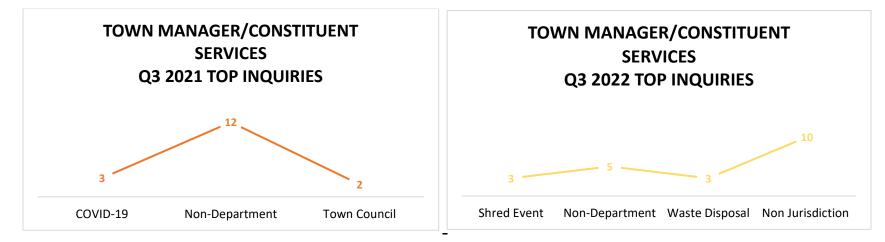

## Town Manager/ Constituent Services 2021 to 2022 Comparison

The graphs below illustrate the number of inquiries received for Constituent Services, January – December 2021 compared to January – September 2022.

The charts below identify the top inquiries for quarter three 2021, January – September compared to quarter three 2022 January – September.