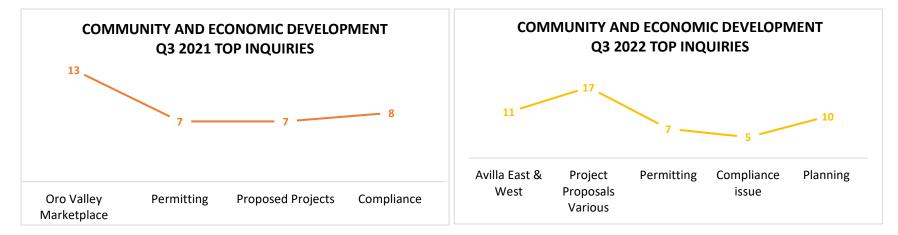

The charts below identify the top inquiries for quarter three 2021, July - September, compared to quarter three 2022, July - September.