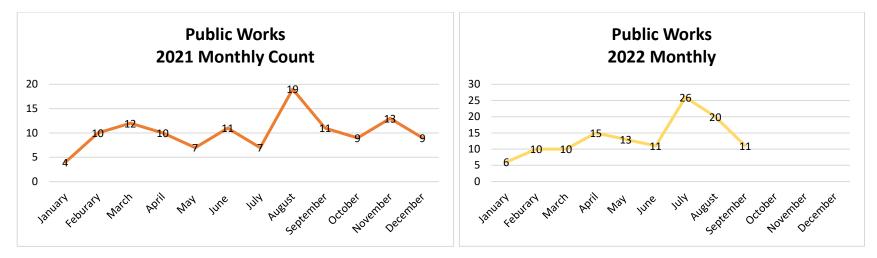

### Public Works 2021 to 2022 Comparison

The graphs below illustrate the number of inquiries received for Public Works, January – December 2021 compared to January – September 2022.

The charts below identify the top inquiries for quarter three 2021, January – September compared to quarter three 2022 January – September.