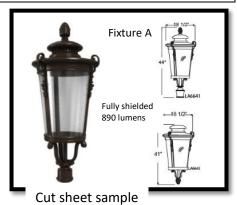

| Property Zo                                                                                                     | onina    | R1-36      |                     | ]               |         |                  |                    |        |
|-----------------------------------------------------------------------------------------------------------------|----------|------------|---------------------|-----------------|---------|------------------|--------------------|--------|
| Property Si                                                                                                     | -        | 1 acre     |                     |                 |         |                  |                    |        |
| Lighting Zone E2a                                                                                               |          |            |                     |                 |         |                  |                    |        |
| Option Cho                                                                                                      | Opt 3    |            |                     |                 |         |                  |                    |        |
| Table 27-5                                                                                                      |          |            |                     |                 |         |                  |                    |        |
| Allowed lumens                                                                                                  |          |            |                     | Total allow     | ved     | To               | tal <u>allowed</u> |        |
| (According to option chosen and                                                                                 |          |            |                     | fully shielded  |         |                  | shielded lumens    |        |
| lighting zone from table 27-5)                                                                                  |          |            |                     | lumens          |         |                  |                    |        |
| 35,000                                                                                                          |          |            |                     | 31,000          |         | 4,000            |                    |        |
|                                                                                                                 |          |            |                     |                 |         |                  |                    |        |
| Total Lumens used (proposed) on the                                                                             |          |            |                     | Total fully     |         | Total unshielded |                    |        |
| property                                                                                                        |          |            |                     | shielded lumens |         | lumens used:     |                    |        |
|                                                                                                                 |          |            |                     | used:           |         |                  |                    |        |
| 6,000                                                                                                           |          |            |                     | 5,000           |         | 1,000            |                    |        |
|                                                                                                                 |          |            |                     |                 |         |                  |                    | _      |
|                                                                                                                 |          |            |                     |                 |         |                  |                    |        |
| Fixture schedule (luminaire schedule)                                                                           |          |            |                     |                 |         |                  |                    |        |
| Fixture ID                                                                                                      | Fully    | Unshielded | Exempt( <i>list</i> |                 | Lumens  |                  | Quantity*          | Totals |
|                                                                                                                 | Shielded |            | code section        |                 | per     |                  |                    |        |
|                                                                                                                 |          |            |                     | wing            | Fixture |                  |                    |        |
|                                                                                                                 |          |            | exemption)          |                 |         |                  |                    |        |
| Fixture A                                                                                                       | X        |            | ļ                   |                 | 1,000   |                  | 5                  | 5,000  |
| Fixture B                                                                                                       |          | X          |                     |                 | 500     |                  | 3                  | 1,000  |
| Fixture C                                                                                                       |          |            | Recessed Cans       |                 | N/A     |                  | 5                  | N/A    |
|                                                                                                                 |          |            |                     |                 |         |                  |                    |        |
| <ul> <li>Ensure the electrical plans identify the same fixtures and quantities as listed in this tak</li> </ul> |          |            |                     |                 |         |                  |                    |        |

- Ensure the electrical plans identify the same fixtures and quantities as listed in this table\*
- Include existing fixtures on the property
- Provide cut sheets of each fixture. Ensure cut sheet is identified the same as listed in the table
- Include notes about mounting height of fixtures
- Additional information may be required depending on the zoning, type of project and light fixture chosen.