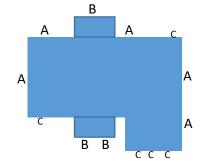

|                     |                 |         |                  |                    |        |
| <ul> <li>Ensure the electrical plans identify the same fixtures and quantities as listed in this tak</li> </ul> |          |            |                     |                 |         |                  |                    |        |

- Ensure the electrical plans identify the same fixtures and quantities as listed in this table\*
- Include existing fixtures on the property
- Provide cut sheets of each fixture. Ensure cut sheet is identified the same as listed in the table
- Include notes about mounting height of fixtures
- Additional information may be required depending on the zoning, type of project and light fixture chosen.

Electrical site plan example (in full sized plans)\*: