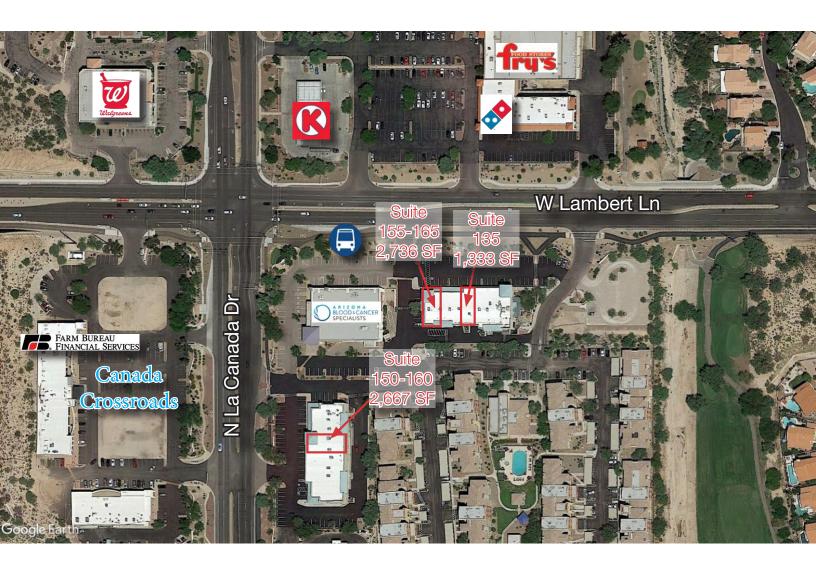

# Aerial Map

## The Shops at Oro Valley

#### LAMBERT LANE

| Suite   | Description                  | Size     |
|---------|------------------------------|----------|
| Shops 1 |                              |          |
| 101     | Noble Hops                   | 2,593 SF |
| 105     | Nail Salon                   | 1,565 SF |
| 110     | Center Stage Dance<br>Studio | 1,333 SF |
| 125     | Foot Massage                 | 1,333 SF |
| 135     | AVAILABLE                    | 1,333 SF |
|         | (Former Salon Space)         |          |
| 145     | Penman Center                | 1,333 SF |
| 155-165 | AVAILABLE                    | 2,736 SF |
| Shops 2 |                              |          |
| 130     | Allied Health                | 2,378 SF |
| 140     | Allied Health                | 3,997 SF |
| 150-160 | AVAILABLE                    | 2,667 SF |
| 170     | Papa Murphy's                | 1,336 SF |
| 190     | GMG Asian Bistro             | 2,533 SF |