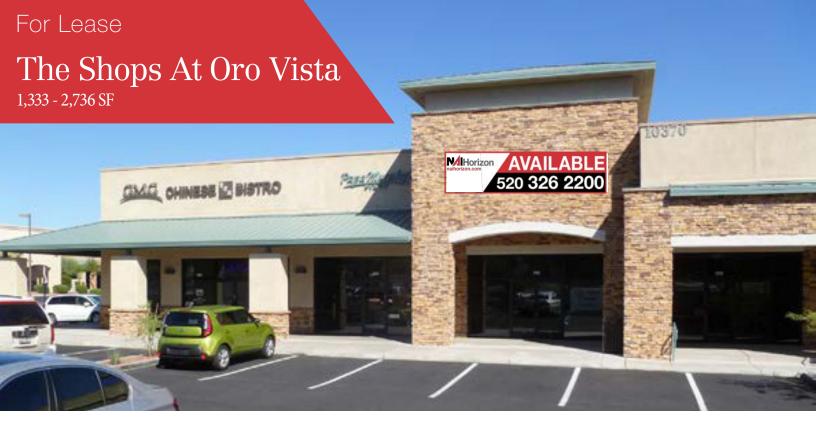

### 10370 N La Canada Dr

Oro Valley, Arizona 85737

#### **Property Features**

- High Visibility to both Lambert Lane and La Canada Dr
- Higher than average household incomes
- Co-tenants include: Noble Hops, GMG
  Chinese Bistro and NW Allied Physicians.