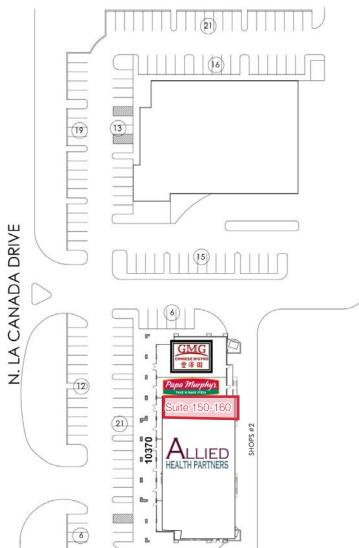

# Site Plan

## The Shops at Oro Valley

#### LAMBERT LANE

| Suite   | Description                  | Size     |
|---------|------------------------------|----------|
| Shops 1 |                              |          |
| 101     | Noble Hops                   | 2,593 SF |
| 105     | Nail Salon                   | 1,565 SF |
| 110     | Center Stage Dance<br>Studio | 1,333 SF |
| 125     | Foot Massage                 | 1,333 SF |
| 135     | AVAILABLE                    | 1,333 SF |
|         | (Former Salon Space)         |          |
| 145     | Penman Center                | 1,333 SF |
| 155-165 | AVAILABLE                    | 2,736 SF |
| Shops 2 |                              |          |
| 130     | Allied Health                | 2,378 SF |
| 140     | Allied Health                | 3,997 SF |
| 150-160 | AVAILABLE                    | 2,667 SF |
| 170     | Papa Murphy's                | 1,336 SF |
| 190     | GMG Asian Bistro             | 2,533 SF |