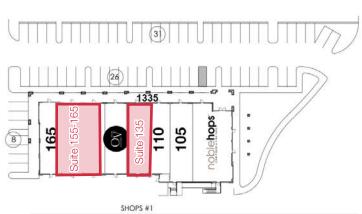

# Site Plan

## The Shops at Oro Valley

#### LAMBERT LANE

| Suite   | Description                  | Size     |
|---------|------------------------------|----------|
| Shops 1 |                              |          |
| 101     | Noble Hops                   | 2,593 SF |
| 105     | Nail Salon                   | 1,565 SF |
| 110     | Center Stage Dance<br>Studio | 1,333 SF |
| 125     | Foot Massage                 | 1,333 SF |
| 135     | AVAILABLE                    | 1,333 SF |
|         | (Former Salon Space)         |          |
| 145     | Penman Center                | 1,333 SF |
| 155-165 | AVAILABLE                    | 2,736 SF |
| Shops 2 |                              |          |
| 130     | Allied Health                | 2,378 SF |
| 140     | Allied Health                | 3,997 SF |
| 150-160 | AVAILABLE                    | 2,667 SF |
| 170     | Papa Murphy's                | 1,336 SF |
| 190     | GMG Asian Bistro             | 2,533 SF |