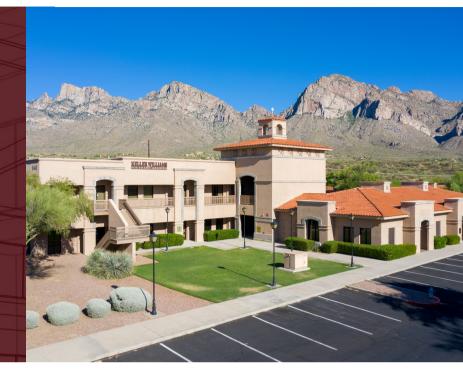

# **ROONEY RANCH** PROFESSIONAL OFFICES

### **PROPERTY OVERVIEW**

Vast Commercial is pleased to offer premier office and medical space for lease at 10445 North Oracle Road in Oro Valley. Rooney Ranch Professional Offices is a highly visible, multi-tenant office park situated with frontage on Oracle Road and Pusch View Lane. The property is situated directly south of Rooney Ranch Shopping Center, a large retail center with a host of shopping and restaurants. Covered parking is available. Buildings feature tile roofs and lush landscaping.

### **PROPERTY HIGHLIGHTS**

Premier Class A Property

Office or Medical Space

| NA |  |
|----|--|
|    |  |

Prime Oro Valley Location

| 1 | <u> </u> | h |
|---|----------|---|
|   |          |   |
|   | ╟┲╗╢     | J |
| C |          |   |