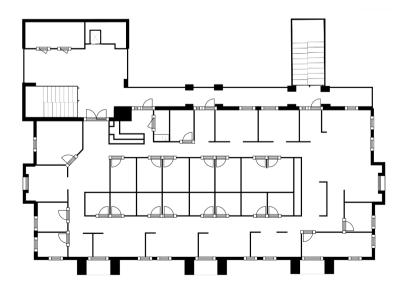

**ROONEY RANCH PROFESSIONAL OFFICES** FLOOR PLANS

### **SUITE 220**

- 4,665 SF
- \$9,136/mo (\$23.50/SF)
- Modified Gross
- Covered parking available

JON@VASTTUCSON.COM www.vasttucson.com/lease/rooneyranch

**ROONEY RANCH** PROFESSIONAL OFFICES NEIGHBORHOOD AMENITIES