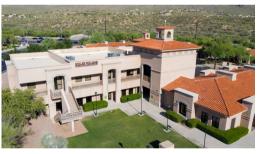

### **PROPERTY OVERVIEW**

Vast Commercial is pleased to offer premier office and medical space for lease at 10445 North Oracle Road in Oro Valley. Rooney Ranch Professional Offices is a highly visible, multi-tenant office park situated with frontage on Oracle Road and Pusch View Lane. The property is situated directly south of Rooney Ranch Shopping Center, a large retail center with a host of shopping and restaurants. Covered parking is available. Buildings feature tile roofs and lush landscaping.

### **SITE PLAN AND AVAILABILITY**

| Floor | Suite | Size (SF) | Lease Rate              |
|-------|-------|-----------|-------------------------|
| 1     | 101   | 2,000     | \$3,917/mo (\$23.50/SF) |
| 2     | 220   | 4,665     | \$9,136/mo (\$23.50/SF) |