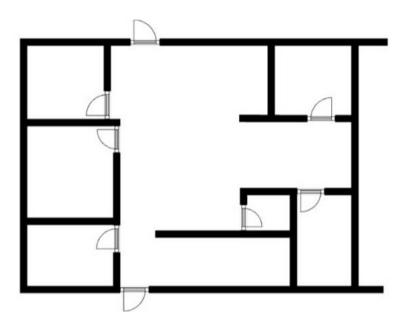

**ROONEY RANCH PROFESSIONAL OFFICES** FLOOR PLANS

### **REAL ESTATE SOLUTIONS**

**SUITE 101** 

- 2,000 SF
- \$3,917/mo (\$23.50/SF)
- Modified Gross
- Covered parking available