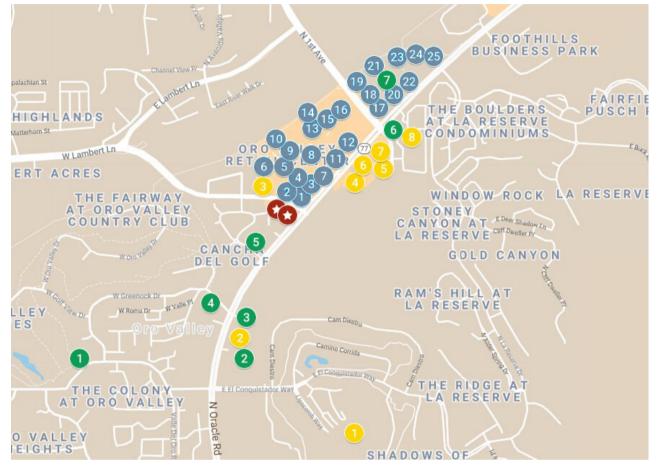

### **AMENITIES MAP**

Rooney Ranch Professional Offices

#### ROONEY RANCH SHOPPING CENTER

10 Ross Dress for Less

13 OfficeMax
14 Fry's Food & Drug
15 PetSmart

Wells Fargo

**Starbucks** 

- 16 The UPS Store
- 17 Bank of America 18 Sally Beauty
- Sully bedoly
  - 9 Papa John's Pizza
- 20 McDonald's

- 21 Dollar Tree 22 Taco Bell
- 23 The Home Depot
- 24 Mattress Firm
- 25 Goodyear Auto Service
- OTHER NATIONAL TENANTS
  - Hilton El Conquistador
  - 2 Marriott Fairfield Inn & Suites
  - 3 Brake Masters
  - 4 MOD Pizza
  - 5 Panera Bread
    - 6 Jersey Mike's Subs

CVS Pharmacy Amazon Hub Locker

#### LOCAL BUSINESSES