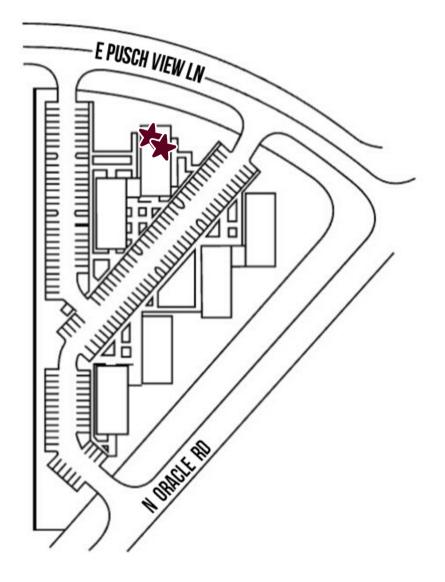

### **PROPERTY OVERVIEW**

Vast Commercial is pleased to offer premier office and medical space for lease at 10445 North Oracle Road in Oro Valley. Rooney Ranch Professional Offices is a highly visible, multi-tenant office park situated with frontage on Oracle Road and Pusch View Lane. The property is situated directly south of Rooney Ranch Shopping Center, a large retail center with a host of shopping and restaurants. Covered parking is available. Buildings feature tile roofs and lush landscaping.

### **SITE PLAN AND AVAILABILITY**

| Floor | Suite | Size (SF) | Lease Rate              |
|-------|-------|-----------|-------------------------|
| 1     | 101   | 2,000     | \$3,917/mo (\$23.50/SF) |
| 2     | 220   | 4,665     | \$9,136/mo (\$23.50/SF) |

### **AMENITIES MAP**

Rooney Ranch Professional Offices