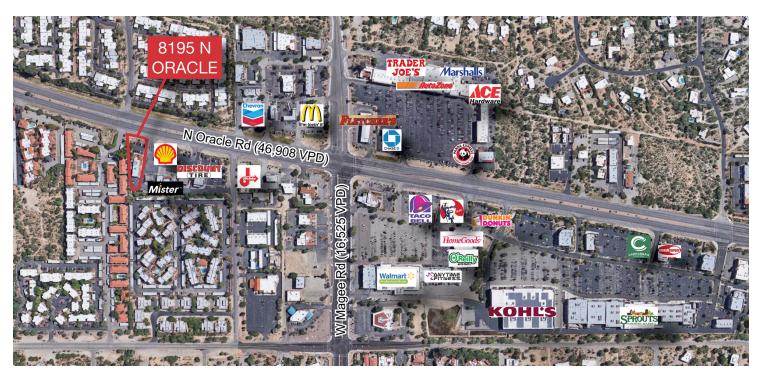

#### 8195 N. Oracle Road

Oro Valley, Arizona 85704

#### **Property Features**

- 1,200 SF beautiful space, which includes two (2) private treatment rooms, wood & polished concrete floors and washer/dryer hookups
- Cross access parking with adjacent gas station and car wash
- Situated on Tucson's northwest side in the affluent town of Oro Valley
- Prominent monument signage
- Located on heavily-traveled Oracle Rd/Hwy 77
- High-income trade area
- Nearby tenants include Walmart, Trader Joe's, Sprouts, Kohl's, Marshall's, Home Goods and many more



For Lease: \$28.00 SF/yr (NNN)

#### **Dave Dutson**

+1 520 999 3731 dave.dutson@naihorizon.com

2900 North Swan Road, Suite 200 Tucson, AZ 85712

## Aerial & Site Plan

#### 1,200 SF Retail Suite in Oro Valley







## Exterior Photos

### 1,200 SF Retail Suite in Oro Valley













# Interior Photos

### 1,200 SF Retail Suite in Oro Valley













### 1,200 SF Retail Suite in Oro Valley

#### Demographics

| NOIL       | 2016 Estimated Population                                                                    | 5,823                   | 38,941                    | 129,039                    |
|------------|----------------------------------------------------------------------------------------------|-------------------------|---------------------------|----------------------------|
| POPULATION | 2016 Estimated Median Age                                                                    | 45.10                   | 47.70                     | 43.00                      |
|