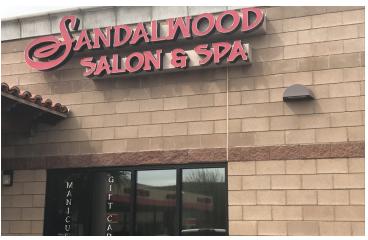

Arizona 85704

#### **Property Features**

- 1,200 SF beautiful space, which includes two (2) private treatment rooms, wood & polished concrete floors and washer/dryer hookups
- Cross access parking with adjacent gas station and car wash
- Situated on Tucson's northwest side in the affluent town of Oro Valley
- Prominent monument signage
- Located on heavily-traveled Oracle Rd/Hwy 77
- High-income trade area
- Nearby tenants include Walmart, Trader Joe's, Sprouts, Kohl's, Marshall's, Home Goods and many more



For Lease: \$28.00 SF/yr (NNN)

#### **Dave Dutson**

+1 520 999 3731 dave.dutson@naihorizon.com

2900 North Swan Road, Suite 200 Tucson, AZ 85712

## Aerial & Site Plan

#### 1,200 SF Retail Suite in Oro Valley







## Exterior Photos

### 1,200 SF Retail Suite in Oro Valley













# Interior Photos

### 1,200 SF Retail Suite in Oro Valley













### 1,200 SF Retail Suite in Oro Valley

#### Demographics

| NOIL       | 2016 Estimated Population                                                                    | 5,823                   | 38,941                    | 129,039                    |
|------------|----------------------------------------------------------------------------------------------|-------------------------|---------------------------|----------------------------|
| POPULATION | 2016 Estimated Median Age                                                                    | 45.10                   | 47.70                     | 43.00                      |
|            | 2016 Estimated Average Age