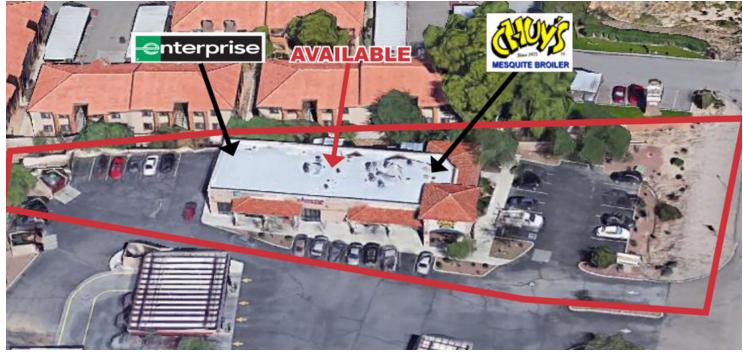

#### 8195 N. Oracle Road

Oro Valley, Arizona 85704

#### **Property Features**

- 1,200 SF beautiful space, which includes two (2) private treatment rooms, wood & polished concrete floors and washer/dryer hookups
- Cross access parking with adjacent gas station and car wash
- Situated on Tucson's northwest side in the affluent town of Oro Valley
- Prominent monument signage
- Located on heavily-traveled Oracle Rd/Hwy 77
- High-income trade area
- Nearby tenants include Walmart, Trader Joe's, Sprouts, Kohl's, Marshall's, Home Goods and many more



For Lease: \$28.00 SF/yr (NNN)

#### **Dave Dutson**

+1 520 999 3731 dave.dutson@naihorizon.com

2900 North Swan Road, Suite 200 Tucson, AZ 85712

## Aerial & Site Plan

#### 1,200 SF Retail Suite in Oro Valley







## Exterior Photos

### 1,200 SF Retail Suite in Oro Valley













# Interior Photos

### 1,200 SF Retail Suite in Oro Valley













### 1,200 SF Retail Suite in Oro Valley

#### Demographics

| NOIL       | 2016 Estimated Population                                                                    | 5,823                   | 38,941                    | 129,039                    |
|------------|----------------------------------------------------------------------------------------------|-------------------------|---------------------------|----------------------------|
| POPULATION | 2016 Estimated Median Age                                                                    | 45.10                   | 47.70                     | 43.00                      |
|