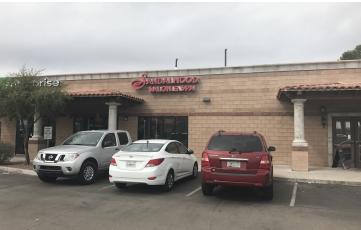

rizona 85704

#### **Property Features**

- 1,200 SF beautiful space, which includes two (2) private treatment rooms, wood & polished concrete floors and washer/dryer hookups
- Cross access parking with adjacent gas station and car wash
- Situated on Tucson's northwest side in the affluent town of Oro Valley
- Prominent monument signage
- Located on heavily-traveled Oracle Rd/Hwy 77
- High-income trade area
- Nearby tenants include Walmart, Trader Joe's, Sprouts, Kohl's, Marshall's, Home Goods and many more



For Lease: \$28.00 SF/yr (NNN)

#### **Dave Dutson**

+1 520 999 3731 dave.dutson@naihorizon.com

2900 North Swan Road, Suite 200 Tucson, AZ 85712

## Aerial & Site Plan

#### 1,200 SF Retail Suite in Oro Valley







## Exterior Photos

### 1,200 SF Retail Suite in Oro Valley













# Interior Photos

### 1,200 SF Retail Suite in Oro Valley













### 1,200 SF Retail Suite in Oro Valley

#### Demographics

| NOIL       | 2016 Estimated Population                                                                    | 5,823                   | 38,941                    | 129,039                    |
|------------|----------------------------------------------------------------------------------------------|-------------------------|---------------------------|----------------------------|
| POPULATION | 2016 Estimated Median Age                                                                    | 45.10                   | 47.70                     | 43.00                      |
|            | 2016 Estimated Average Age