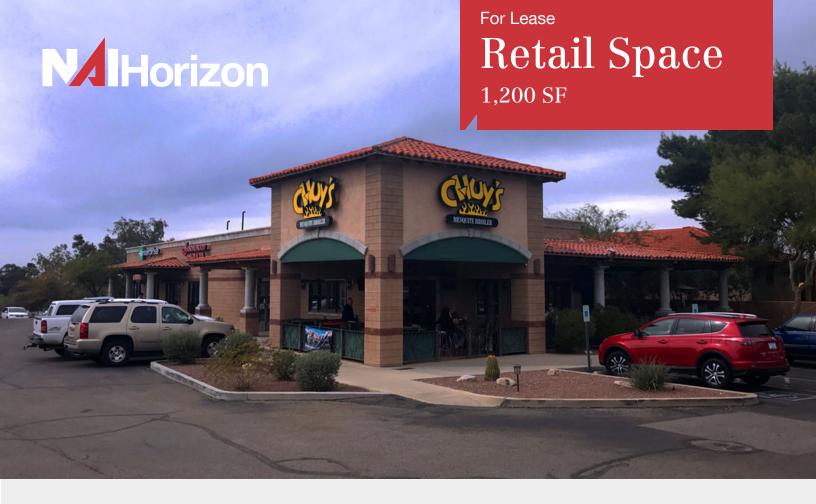

#### 8195 N. Oracle Road

Oro Valley, Arizona 85704

#### **Property Features**

- 1,200 SF beautiful space, which includes two (2) private treatment rooms, wood & polished concrete floors and washer/dryer hookups
- Cross access parking with adjacent gas station and car wash
- Situated on Tucson's northwest side in the affluent town of Oro Valley
- Prominent monument signage
- Located on heavily-traveled Oracle Rd/Hwy 77
- High-income trade area
- Nearby tenants include Walmart, Trader Joe's, Sprouts, Kohl's, Marshall's, Home Goods and many more

For Lease: \$28.00 SF/yr (NNN)

#### 1,200 SF Retail Suite in Oro Valley