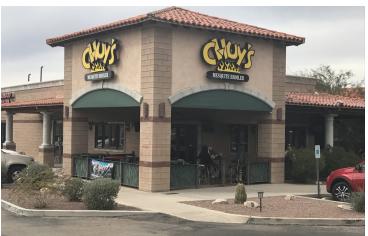

85704

#### **Property Features**

- 1,200 SF beautiful space, which includes two (2) private treatment rooms, wood & polished concrete floors and washer/dryer hookups
- Cross access parking with adjacent gas station and car wash
- Situated on Tucson's northwest side in the affluent town of Oro Valley
- Prominent monument signage
- Located on heavily-traveled Oracle Rd/Hwy 77
- High-income trade area
- Nearby tenants include Walmart, Trader Joe's, Sprouts, Kohl's, Marshall's, Home Goods and many more



For Lease: \$28.00 SF/yr (NNN)

#### **Dave Dutson**

+1 520 999 3731 dave.dutson@naihorizon.com

2900 North Swan Road, Suite 200 Tucson, AZ 85712

## Aerial & Site Plan

#### 1,200 SF Retail Suite in Oro Valley







## Exterior Photos

### 1,200 SF Retail Suite in Oro Valley













# Interior Photos

### 1,200 SF Retail Suite in Oro Valley













### 1,200 SF Retail Suite in Oro Valley

#### Demographics

| NOIL       | 2016 Estimated Population                                                                    | 5,823                   | 38,941                    | 129,039                    |
|------------|----------------------------------------------------------------------------------------------|-------------------------|---------------------------|----------------------------|
| POPULATION | 2016 Estimated Median Age                                                                    | 45.10                   | 47.70                     | 43.00                      |
|            | 2016 Estimated Average Age